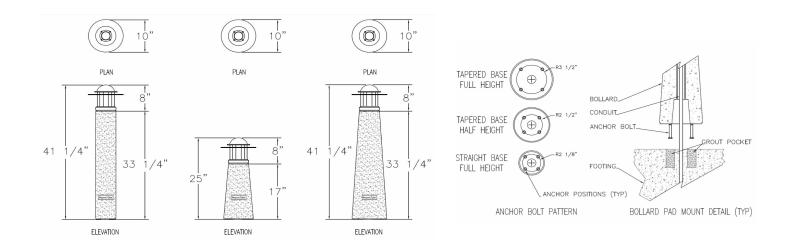

| SELECTIONS |                         |                                          |                        |                        |                         |                       |                              |  |  |  |
|------------|-------------------------|------------------------------------------|------------------------|------------------------|-------------------------|-----------------------|------------------------------|--|--|--|
| SERIES     | BASE OPTION             | CCT/CRI/LUMENS                           | VOLTAGE*               | CONCRETE COLOR         | CONCRETE TEXTURE        | GRILLE COLOR**        | OPTIONS                      |  |  |  |
|            |                         |                                          |                        |                        |                         |                       |                              |  |  |  |
| 310RLED9W  | <b>S</b> (STRAIGHT)     | <b>27</b> (2700K) <b>90</b> (900 Lumens) | <b>UNV</b> (120V/277V) | NT (Natural)           | AE (Acid Etch)          | NT (Natural Aluminum) | AG (Anti-Graffiti)           |  |  |  |
|            | T (TAPERED)             | 3 (3000K)                                |                        | LT (Latte)             | LSB (Light Sand Blast)  | CG (Custom Grille)    | <b>HP</b> (Handicap Placard) |  |  |  |
|            | <b>T.5</b> (25" Height) | <b>4</b> (4000K)                         |                        | FG (French Grey)       | MSB (Medium Sand Blast) |                       | <b>CE</b> (Custom Embossed)  |  |  |  |
|            |                         |                                          |                        | AT (Adobe Taupe)       | HSB (Heavy Sand Blast)  |                       |                              |  |  |  |
|            |                         |                                          |                        | CB (Colonial Brick)    | CT (Custom Texture)     |                       |                              |  |  |  |
|            |                         |                                          |                        | EG (Emerald Bay Green) |                         |                       |                              |  |  |  |
|            |                         |                                          |                        | CC (Custom Concrete)   |                         |                       |                              |  |  |  |

**Bollard Base Construction:** High strength cast concrete reinforced with integral steel rebar. Provided with stainless steel inserts for luminaire and anchor bolt mounting. All concrete is treated with Hycrete concrete additive.