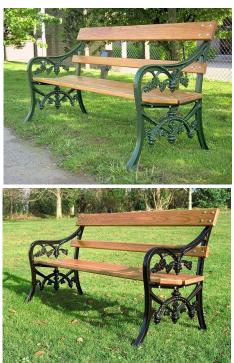

## SPECIFICATION SHEET CIF630 SERIES VICTORIA BENCH

Project Name: \_\_\_\_

Project Location: \_\_\_\_

| SELECTIONS |        |                                   |                        |                    |
|------------|--------|-----------------------------------|------------------------|--------------------|
| SERIES     | LENGTH | WOOD                              | COLOR                  | MOUNT              |
|            |        |                                   |                        |                    |
| CIF630-6'  | 71"    | SU (Sapele)                       | BL (Gloss Black)       | SM (Surface mount) |
|            |        | SF (Sapele with exterior finish*) | <b>G</b> (Gloss Green) | FS (Free standing) |
|            |        |                                   | S (Gloss Silver)       |                    |
|            |        |                                   | BZ (Bronze)            |                    |
|            |        |                                   | CG (Charcoal Grey)     |                    |
|            |        |                                   | CUST (Custom)          |                    |

## CONSTRUCTION

**Construction:** Bench ends are supplied in cast iron. Available in aluminum on special order. All metal surfaces are finished with polyester powdercoat in 5 standard colors with custom colors available upon request. Wood slats are sapele, either unfinished or treated with clear exterior finish. Approximate weight of 6' bench is 180lbs.