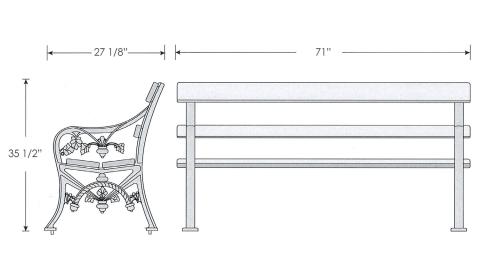

## SPECIFICATION SHEET CIF630 SERIES VICTORIA BENCH

Project Name: \_\_\_\_

Project Location: \_\_\_\_

| SELECTIONS |        |                                   |                        |                    |
|------------|--------|-----------------------------------|------------------------|--------------------|
| SERIES     | LENGTH | WOOD                              | COLOR                  | MOUNT              |
|            |        |                                   |                        |                    |
| CIF630-6'  | 71"    | SU (Sapele)                       | BL (Gloss Black)       | SM (Surface mount) |
|            |        | SF (Sapele with exterior finish*) | <b>G</b> (Gloss Green) | FS (Free standing) |
|            |        |                                   | S (Gloss Silver)       |                    |
|            |        |                                   | BZ (Bronze)            |                    |
|            |        |                                   | CG (Charcoal Grey)     |                    |
|            |        |                                   | CUST (Custom)          |                    |

## CONSTRUCTION

**Construction:** Bench ends are supplied in cast iron. Available in aluminum on special order. All metal surfaces are finished with polyester powdercoat in 5 standard colors with custom colors available upon request. Wood slats are sapele, either unfinished or treated with clear exterior finish. Approximate weight of 6' bench is 180lbs.