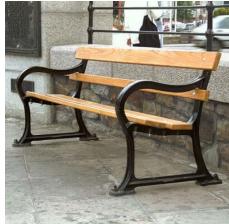

## CIF640 SERIES CAVENDISH BENCH

Wayne :: Tyler

Project Name: \_\_\_\_\_ Project Location: \_\_\_

| SELECTIONS |        |                                   |                    |                    |
|------------|--------|-----------------------------------|--------------------|--------------------|
| SERIES     | LENGTH | WOOD                              | COLOR              | MOUNT              |
|            |        |                                   |                    |                    |
| CIF640-6'  | 71"    | SU (Sapele)                       | BL (Gloss Black)   | SM (Surface mount) |
|            |        | SF (Sapele with exterior finish*) | G (Gloss Green)    | FS (Free standing) |
|            |        |                                   | S (Gloss Silver)   |                    |
|            |        |                                   | BZ (Bronze)        |                    |
|            |        |                                   | CG (Charcoal Grey) |                    |
|            |        |                                   | CUST (Custom)      |                    |

## CONSTRUCTION

**Construction:** Bench ends are supplied in cast iron. Available in aluminum on special order. All metal surfaces are finished with polyester powdercoat in 5 standard colors with custom colors available upon request. Wood slats are sapele, either unfinished or treated with clear exterior finish. Approximate weight of 6' bench is 120lbs.