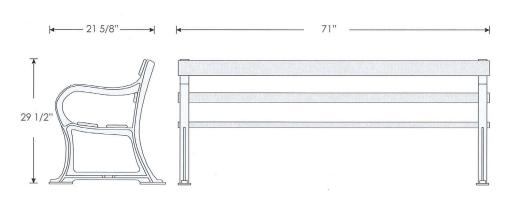

## CIF640 SERIES CAVENDISH BENCH

Wayne :: Tyler

Project Name: \_\_\_\_\_ Project Location: \_\_\_

| SELECTIONS |        |                                   |                    |                    |
|------------|--------|-----------------------------------|--------------------|--------------------|
| SERIES     | LENGTH | WOOD                              | COLOR              | MOUNT              |
|            |        |                                   |                    |                    |
| CIF640-6'  | 71"    | SU (Sapele)                       | BL (Gloss Black)   | SM (Surface mount) |
|            |        | SF (Sapele with exterior finish*) | G (Gloss Green)    | FS (Free standing) |
|            |        |                                   | S (Gloss Silver)   |                    |
|            |        |                                   | BZ (Bronze)        |                    |
|            |        |                                   | CG (Charcoal Grey) |                    |
|            |        |                                   | CUST (Custom)      |                    |

## CONSTRUCTION

**Construction:** Bench ends are supplied in cast iron. Available in aluminum on special order. All metal surfaces are finished with polyester powdercoat in 5 standard colors with custom colors available upon request. Wood slats are sapele, either unfinished or treated with clear exterior finish. Approximate weight of 6' bench is 120lbs.