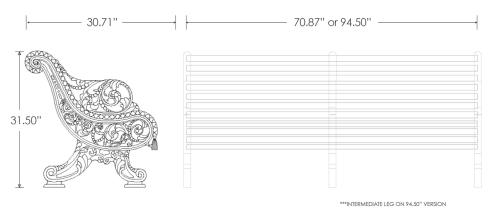

## CIF650 SERIES CASTLE BENCH

Wayne::Tyler

Project Name: \_\_\_\_\_ Project Location: \_\_\_\_\_

| SELECTIONS |        |                                   |                         |                    |
|------------|--------|-----------------------------------|-------------------------|--------------------|
| SERIES     | LENGTH | WOOD                              | COLOR                   | MOUNT              |
|            |        |                                   |                         |                    |
| CIF650-6'  | 71"    | SU (Sapele)                       | BL (Gloss Black)        | SM (Surface mount) |
| CIF650-8'  | 94.50" | SF (Sapele with exterior finish*) | <b>G</b> (Gloss Green)  | FS (Free standing) |
|            |        |                                   | <b>S</b> (Gloss Silver) |                    |
|            |        |                                   | BZ (Bronze)             |                    |
|            |        |                                   | CG (Charcoal Grey)      |                    |
|            |        |                                   | CUST (Custom)           |                    |

## CONSTRUCTION

**Construction:** Bench ends are supplied in cast iron. Available in aluminum on special order. All metal surfaces are finished with polyester powdercoat in 5 standard colors with custom colors available upon request. Wood slats are sapele, either unfinished or treated with clear exterior finish. Approximate weight of 6' bench is 285lbs.