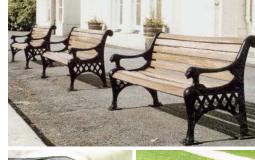

## **CIF660 SERIES** LION BENCH

Wayne :: Tyler

Project Name: \_\_\_\_\_ Project Location: \_\_\_

| SELECTIONS |        |                                   |                        |                    |
|------------|--------|-----------------------------------|------------------------|--------------------|
| SERIES     | LENGTH | WOOD                              | COLOR                  | MOUNT              |
|            |        |                                   |                        |                    |
| CIF660-6'  | 71"    | SU (Sapele)                       | BL (Gloss Black)       | SM (Surface mount) |
| CIF660-8'  | 94.50" | SF (Sapele with exterior finish*) | <b>G</b> (Gloss Green) | FS (Free standing) |
|            |        |                                   | S (Gloss Silver)       |                    |
|            |        |                                   | BZ (Bronze)            |                    |
|            |        |                                   | CG (Charcoal Grey)     |                    |
|            |        |                                   | CUST (Custom)          |                    |

## CONSTRUCTION

**Construction:** Bench ends are supplied in cast iron. Available in aluminum on special order. All metal surfaces are finished with polyester powdercoat in 5 standard colors with custom colors available upon request. Wood slats are sapele, either unfinished or treated with clear exterior finish. Approximate weight of 6' bench is 230lbs.