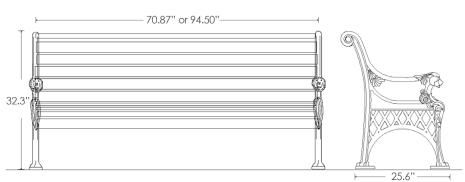

## **CIF660 SERIES** LION BENCH

Wayne :: Tyler

Project Name: \_\_\_\_\_ Project Location: \_\_\_

| SELECTIONS |        |                                   |                        |                    |
|------------|--------|-----------------------------------|------------------------|--------------------|
| SERIES     | LENGTH | WOOD                              | COLOR                  | MOUNT              |
|            |        |                                   |                        |                    |
| CIF660-6'  | 71"    | SU (Sapele)                       | BL (Gloss Black)       | SM (Surface mount) |
| CIF660-8'  | 94.50" | SF (Sapele with exterior finish*) | <b>G</b> (Gloss Green) | FS (Free standing) |
|            |        |                                   | S (Gloss Silver)       |                    |
|            |        |                                   | BZ (Bronze)            |                    |
|            |        |                                   | CG (Charcoal Grey)     |                    |
|            |        |                                   | CUST (Custom)          |                    |

## CONSTRUCTION

**Construction:** Bench ends are supplied in cast iron. Available in aluminum on special order. All metal surfaces are finished with polyester powdercoat in 5 standard colors with custom colors available upon request. Wood slats are sapele, either unfinished or treated with clear exterior finish. Approximate weight of 6' bench is 230lbs.