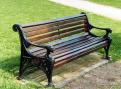

## **CIF660 SERIES** LION BENCH

Wayne :: Tyler

Project Name: \_\_\_\_\_ Project Location: \_\_\_

| SELECTIONS |        |                                   |                        |                    |
|------------|--------|-----------------------------------|------------------------|--------------------|
| SERIES     | LENGTH | WOOD                              | COLOR                  | MOUNT              |
|            |        |                                   |                        |                    |
| CIF660-6'  | 71"    | SU (Sapele)                       | BL (Gloss Black)       | SM (Surface mount) |
| CIF660-8'  | 94.50" | SF (Sapele with exterior finish*) | <b>G</b> (Gloss Green) | FS (Free standing) |
|            |        |                                   | S (Gloss Silver)       |                    |
|            |        |                                   | BZ (Bronze)            |                    |
|            |        |                                   | CG (Charcoal Grey)     |                    |
|            |        |                                   | CUST (Custom)          |                    |

## CONSTRUCTION

**Construction:** Bench ends are supplied in cast iron. Available in aluminum on special order. All metal surfaces are finished with polyester powdercoat in 5 standard colors with custom colors available upon request. Wood slats are sapele, either unfinished or treated with clear exterior finish. Approximate weight of 6' bench is 230lbs.