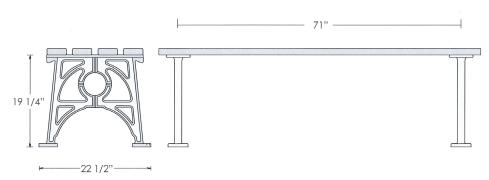

## CIF675 SERIES EASTGATE BENCH

Project Name: \_\_\_\_\_\_ Project Location: \_\_\_\_\_

| SELECTIONS |        |                                   |                         |                    |
|------------|--------|-----------------------------------|-------------------------|--------------------|
| SERIES     | LENGTH | WOOD                              | COLOR                   | MOUNT              |
|            |        |                                   |                         |                    |
| CIF675-6'  | 71"    | SU (Sapele)                       | BL (Gloss Black)        | SM (Surface mount) |
|            |        | SF (Sapele with exterior finish*) | <b>G</b> (Gloss Green)  | FS (Free standing) |
|            |        |                                   | <b>S</b> (Gloss Silver) |                    |
|            |        |                                   | BZ (Bronze)             |                    |
|            |        |                                   | CG (Charcoal Grey)      |                    |
|            |        |                                   | CUST (Custom)           |                    |

## CONSTRUCTION

**Construction:** Bench ends are supplied in cast iron. Available in aluminum on special order. All metal surfaces are finished with polyester powdercoat in 5 standard colors with custom colors available upon request. Wood slats are sapele, either unfinished or treated with clear exterior finish. Approximate weight of 6' bench is 110lbs.