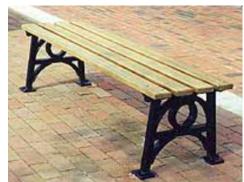

## CIF675 SERIES EASTGATE BENCH

Project Name: \_\_\_\_\_\_ Project Location: \_\_\_\_\_

| SELECTIONS |        |                                   |                         |                    |
|------------|--------|-----------------------------------|-------------------------|--------------------|
| SERIES     | LENGTH | WOOD                              | COLOR                   | MOUNT              |
|            |        |                                   |                         |                    |
| CIF675-6'  | 71"    | SU (Sapele)                       | BL (Gloss Black)        | SM (Surface mount) |
|            |        | SF (Sapele with exterior finish*) | <b>G</b> (Gloss Green)  | FS (Free standing) |
|            |        |                                   | <b>S</b> (Gloss Silver) |                    |
|            |        |                                   | BZ (Bronze)             |                    |
|            |        |                                   | CG (Charcoal Grey)      |                    |
|            |        |                                   | CUST (Custom)           |                    |

## CONSTRUCTION

**Construction:** Bench ends are supplied in cast iron. Available in aluminum on special order. All metal surfaces are finished with polyester powdercoat in 5 standard colors with custom colors available upon request. Wood slats are sapele, either unfinished or treated with clear exterior finish. Approximate weight of 6' bench is 110lbs.