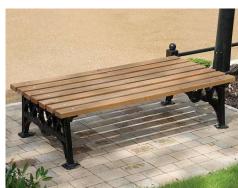

## CIF677 SERIES EASTGATE II BENCH

Wayne::Tyler

Project Name: \_\_\_\_\_ Project Location: \_\_\_

| SELECTIONS |        |                                   |                    |                    |
|------------|--------|-----------------------------------|--------------------|--------------------|
| SERIES     | LENGTH | WOOD                              | COLOR              | MOUNT              |
|            |        |                                   |                    |                    |
| CIF677-6'  | 71"    | SU (Sapele)                       | BL (Gloss Black)   | SM (Surface mount) |
|            |        | SF (Sapele with exterior finish*) | G (Gloss Green)    | FS (Free standing) |
|            |        |                                   | S (Gloss Silver)   |                    |
|            |        |                                   | BZ (Bronze)        |                    |
|            |        |                                   | CG (Charcoal Grey) |                    |
|            |        |                                   | CUST (Custom)      |                    |

## CONSTRUCTION

**Construction:** Bench ends are supplied in cast iron. Available in aluminum on special order. All metal surfaces are finished with polyester powdercoat in 5 standard colors with custom colors available upon request. Wood slats are sapele, either unfinished or treated with clear exterior finish. Approximate weight of 6' bench is 130lbs.