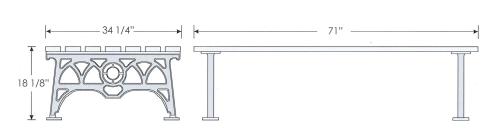

## CIF677 SERIES EASTGATE II BENCH

Wayne::Tyler

Project Name: \_\_\_\_\_ Project Location: \_\_\_

| SELECTIONS |        |                                   |                    |                    |
|------------|--------|-----------------------------------|--------------------|--------------------|
| SERIES     | LENGTH | WOOD                              | COLOR              | MOUNT              |
|            |        |                                   |                    |                    |
| CIF677-6'  | 71"    | SU (Sapele)                       | BL (Gloss Black)   | SM (Surface mount) |
|            |        | SF (Sapele with exterior finish*) | G (Gloss Green)    | FS (Free standing) |
|            |        |                                   | S (Gloss Silver)   |                    |
|            |        |                                   | BZ (Bronze)        |                    |
|            |        |                                   | CG (Charcoal Grey) |                    |
|            |        |                                   | CUST (Custom)      |                    |

## CONSTRUCTION

**Construction:** Bench ends are supplied in cast iron. Available in aluminum on special order. All metal surfaces are finished with polyester powdercoat in 5 standard colors with custom colors available upon request. Wood slats are sapele, either unfinished or treated with clear exterior finish. Approximate weight of 6' bench is 130lbs.